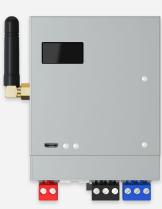

### MINI SERVER

### HIGHLIGHTED FEATURES

- CLOUD MOBILE APP
- EMBEDDED WEB INTERFACE
- FLEXIBLE PROGRAMMING
- CONNECTIVITY OPTIONS VIA ADD-ON MODULES
- SUITABLE FOR SMART HOME, SMART HOSPITALITY AND ENERGY MANAGEMENT
- SUITABLE FOR M2M APPLICATIONS
- ALLOWS GSM CONNECTION
- SUPPORTS VARIOUS PROTOCOL WIRED AND WIRELESS UP TO 1000 POINTS