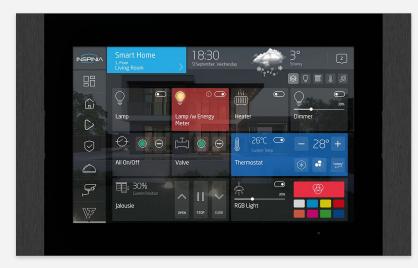

### HIGHLIGHTED FEATURES

- ANDROID / LINUX BASED OS
- 4/8/10 INCH OPTIONS
- CLOUD MOBILE APP & VOIP INTERCOM
- CONFIGURABLE UI, DASHBOARD WIDGETS
- LIGHT, SHUTTER, AIR CONDITIONING, MULTIMEDIA, CAMERAS AND 10+ VARIOUS CONTROL OBJECTS
- FLEXIBLE PROGRAMMING, 10000+ ONLINE ICON LIBRARY
- SUITABLE FOR SMART HOME AND SMART HOSPITALITY
- METAL FRAME & BAR OPTIONS
- SUITABLE FOR RETROFIT APPLICATIONS (ON-WALL)
- CONNECTIVITY OPTIONS VIA ADD-ON MODULES

## INSPINIA 8/10 TOUCH PANEL SPECS

2 x 2W SPEAKERS

**ANDROID 6.0** 

**QUAD CORE CPU** 

- + 1 GB RAM
- +8GBMMC

5 POINT MULTI TOUCH

POE GIGABIT ETHERNET

2.4 GHZ ANTENNA

**MICROPHONE** 

TEMP SENSOR

HUMIDITY SENSOR