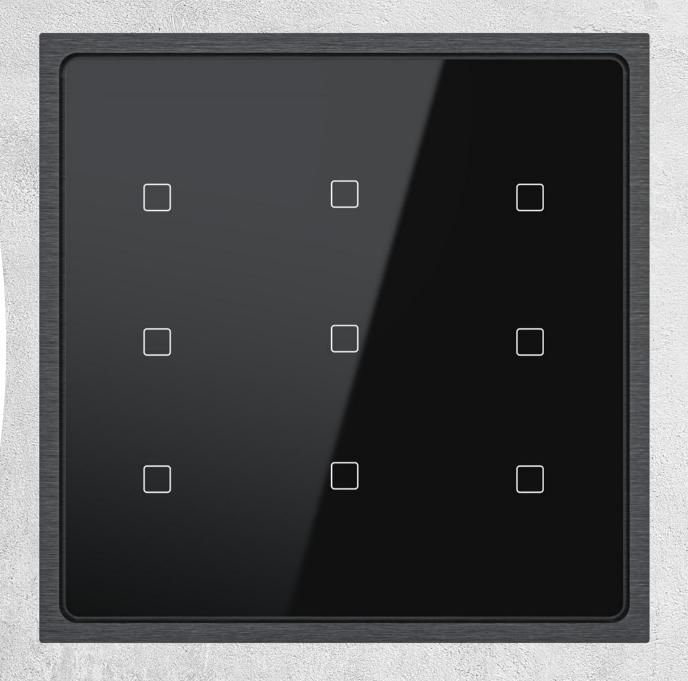

# KEYPADS & ACTUATORS

# STANDARD 9 TOUCH POINT

# **ALL-IN ONE SOLUTION**

CUSTOMIZABLE KEYPAD

LASER MARKING ARTWORK

THERMOSTAT FUNCTION

ROOM CONTROLLER

JALOUSIE

DIMMER

### TOUCH GLASS KEYPAD SPECS

Temperature & **Humidity Sensor** 

1.5" Oled LCD 128x64px

Ethernet (POE)

1/0 1x1,1x0

1 x Add-On Port

Metal Frame Options Black / Silver / Gold

**Motion Sensor** 