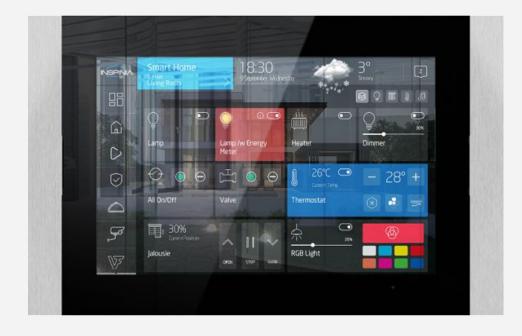

### SMART TOUCH PANELS

### HIGHLIGHTED FEATURES

- ANDROID / LINUX BASED OS
- 4/8/10 INCH OPTIONS
- CLOUD MOBILE APP & VOIP INTERCOM
- CONFIGURABLE UI, DASHBOARD WIDGETS
- LIGHT, SHUTTER, AIR CONDITIONING, MULTIMEDIA, CAMERAS AND 10+ VARIOUS CONTROL OBJECTS
- FLEXIBLE PROGRAMMING, 10000+ ONLINE ICON LIBRARY
- SUITABLE FOR SMART HOME AND SMART HOSPITALITY
- METAL FRAME & BAR OPTIONS
- SUITABLE FOR RETROFIT APPLICATIONS (ON-WALL)
- CONNECTIVITY OPTIONS VIA ADD-ON MODULES