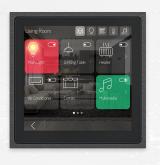

### SMART TOUCH PANELS

### HIGHLIGHTED FEATURES

- ANDROID / LINUX BASED OS
- 4/8/10 INCH OPTIONS
- CLOUD MOBILE APP & VOIP INTERCOM
- CONFIGURABLE UI, DASHBOARD WIDGETS
- LIGHT, SHUTTER, AIR CONDITIONING, MULTIMEDIA, CAMERAS AND 10+ VARIOUS CONTROL OBJECTS
- FLEXIBLE PROGRAMMING, 10000+ ONLINE ICON LIBRARY
- SUITABLE FOR SMART HOME AND SMART HOSPITALITY
- METAL FRAME & BAR OPTIONS
- SUITABLE FOR RETROFIT APPLICATIONS (ON-WALL)
- CONNECTIVITY OPTIONS VIA ADD-ON MODULES