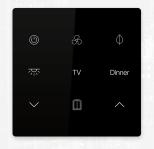

# KEYPADS & ACTUATORS

# STANDARD 9 TOUCH POINT

# **ALL-IN ONE SOLUTION**

CUSTOMIZABLE KEYPAD

LASER MARKING ARTWORK

THERMOSTAT FUNCTION

ROOM CONTROLLER

JALOUSIE

DIMMER