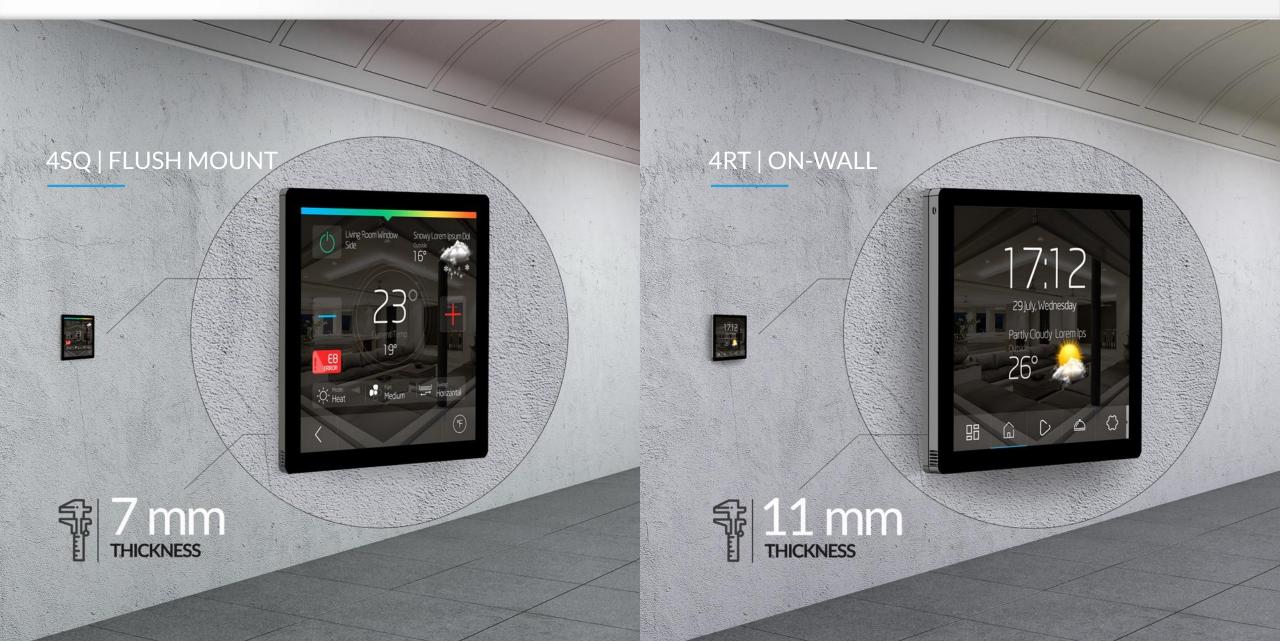

## INSPINIA 4 MODELS

### INSPINIA 4RT ON-WALL TOUCH PANEL

Linux Based OS w/ SkyThings Framework

Temperature Sensor

4" Capacitive Panel IPS, 400 Nit LCD

**Humidity Sensor** 

Wi-Fi

Bluetooth

RS485 Communication

### INSPINIA 4SQ TOUCH PANEL