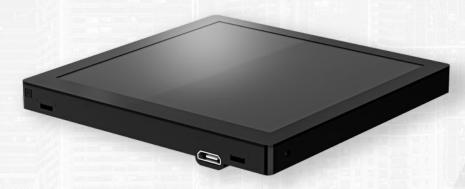

### INSPINIA 4SQ TOUCH PANEL

#### 92mm

INS4SQ

Linux Based OS w/SkyThings Framework

Ethernet (POE/PPOE) (BCU Option)

4" Capacitive Panel IPS, 400 Nit LCD

Temperature & Humidity Sensor

1x Add-On Port

Metal Frame Options Black / Silver / Gold