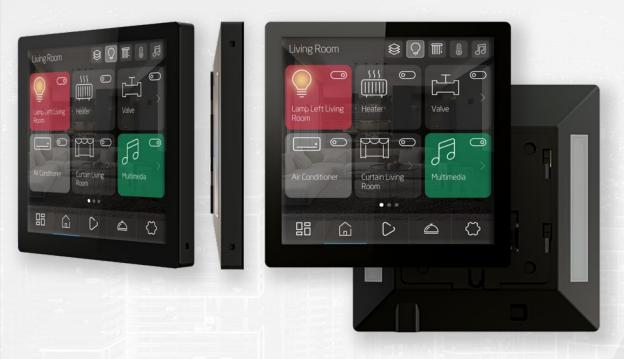

### SMART TOUCH PANELS

### HIGHLIGHTED FEATURES

- ANDROID / LINUX BASED OS
- 4/8/10 INCH OPTIONS
- CLOUD MOBILE APP & VOIP INTERCOM
- CONFIGURABLE UI, DASHBOARD WIDGETS
- LIGHT, SHUTTER, AIR CONDITIONING, MULTIMEDIA, CAMERAS AND 10+ VARIOUS CONTROL OBJECTS
- FLEXIBLE PROGRAMMING, 10000+ ONLINE ICON LIBRARY
- SUITABLE FOR SMART HOME AND SMART HOSPITALITY
- METAL FRAME & BAR OPTIONS
- SUITABLE FOR RETROFIT APPLICATIONS (ON-WALL)
- CONNECTIVITY OPTIONS VIA ADD-ON MODULES