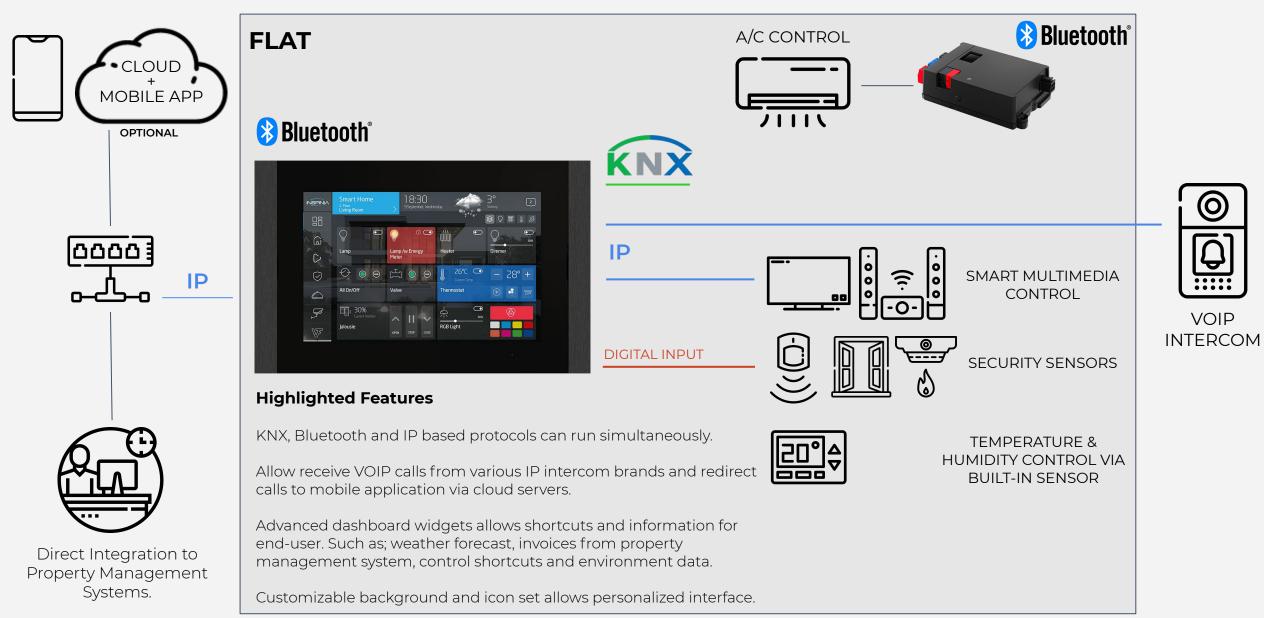

### **CONNECTIVITY APPROACH**

All products are compatible with our future-proof add-on concept. Various kind of add-on modules allows to extend the connectivity options of products such as; KNX, RS485, HVAC systems, Lighting Systems and other wired and wireless protocols natively.

KNX