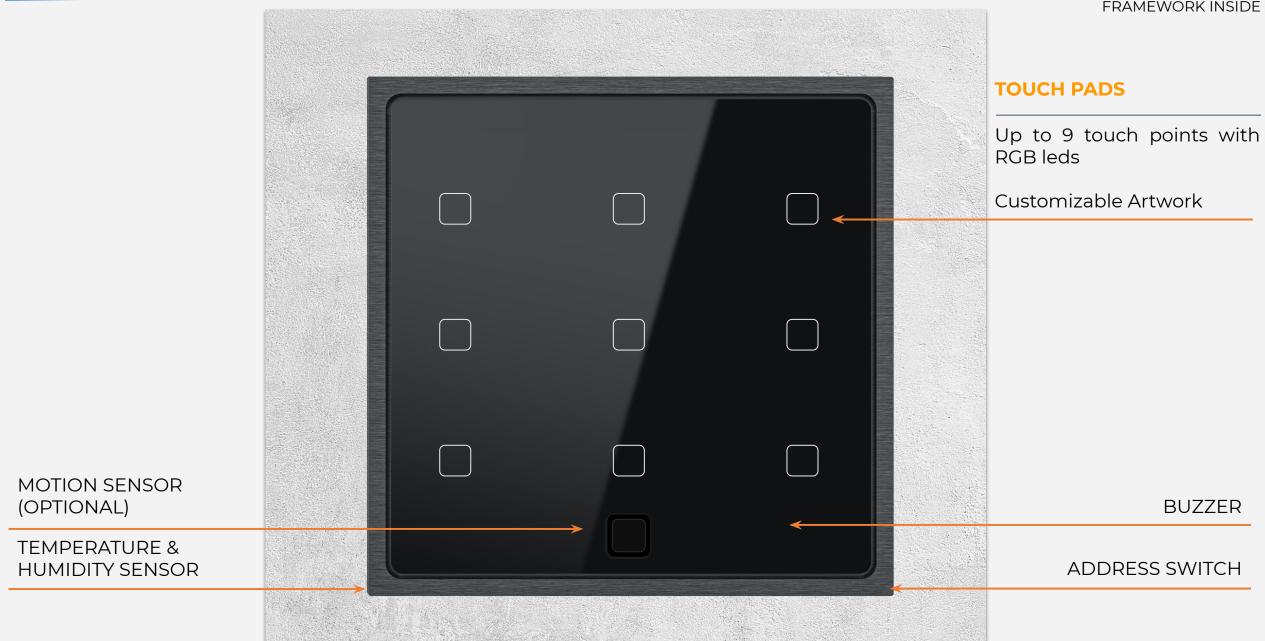

# STANDARD 9 TOUCH POINT

### TOUCH GLASS KEYPAD SPECS

Temperature & **Humidity Sensor** 

1.5" Oled LCD 128x64px

Ethernet (POE)

1/0 1x1,1x0

1 x Add-On Port

Metal Frame Options Black / Silver / Gold

**Motion Sensor** 