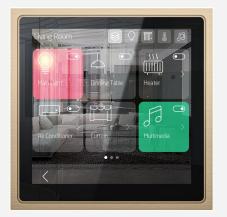

A KEYPAD THERMOSTAT







### **BUS COUPLING UNIT SPECS**









Compatible with 4" Touch Panel & Keypads



Ethernet (POE / PPOE)



1x Add-On Port



Zigbee (Optional)



Compatible Box Standards

- German Box
- 2M Italian Box



Bluetooth (Optional)



### 2 DIFFERENT BCU OPTIONS:

BCU-S24

- 24VDC IN + PASSIVE POE

BCU-POE

- ACTIVE POE

### HOSPITALITY SOLUTION w/IT-S9F



This example presents how Inspinia Keypad controls various products in a hotel room.





### NIO8 ACTUATOR









(I/O) 8 x Digital Input

(1/0) 8 x 10A Relay

Cost-effective solution to control lights, shutters, valves etc. Suitable for residential, hospitality and hvac control solutions.

Compatible with INSPINIA Touch panels and keypads.

# TOUCH PANELS & ROOM CONTROLLERS



### SMART TOUCH PANELS











### HIGHLIGHTED FEATURES

- ANDROID / LINUX BASED OS
- 4/8/10 INCH OPTIONS
- CLOUD MOBILE APP & VOIP INTERCOM
- CONFIGURABLE UI, DASHBOARD WIDGETS
- LIGHT, SHUTTER, AIR CONDITIONING, MULTIMEDIA, CAMERAS AND 10+ VARIOUS CONTROL OBJECTS
- FLEXIBLE PROGRAMMING, 10000+ ONLINE ICON LIBRARY
- SUITABLE FOR SMART HOME AND SMART HOSPITALITY
- METAL FRAME & BAR OPTIONS
- SUITABLE FOR RETROFIT APPLICATIONS (ON-WALL)
- CONNECTIVITY OPTIONS VIA ADD-ON MODULES





## INSPINIA 4 MODELS







### INSPINIA 4RT ON-WALL TOUCH PANEL







Linux Based OS w/ SkyThings Framework



Temperature Sensor



4" Capacitive Panel IPS, 400 Nit LCD



**Humidity Sensor** 



Wi-Fi



Bluetooth



RS485 Communication



Haptic Feedback



Ambient Light (Side RGB Leds)



1W Speaker



4x Microphone



### RETROFIT AP