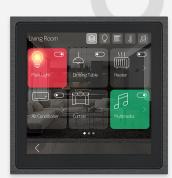

# KEYPADS & ACTUATORS

# STANDARD 9 TOUCH POINT

# **ALL-IN ONE SOLUTION**

CUSTOMIZABLE KEYPAD

LASER MARKING ARTWORK

THERMOSTAT FUNCTION

ROOM CONTROLLER

JALOUSIE

DIMMER

### TOUCH GLASS KEYPAD SPECS

Temperature & **Humidity Sensor** 

1.5" Oled LCD 128x64px

Ethernet (POE)

1/0 1x1,1x0

1 x Add-On Port

Metal Frame Options Black / Silver / Gold

**Motion Sensor** 