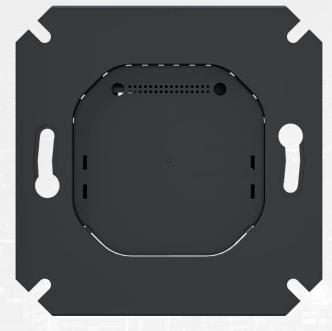

### TOUCH GLASS KEYPAD SPECS

Temperature & **Humidity Sensor** 

1.5" Oled LCD 128x64px

Ethernet (POE)

1/0 1x1,1x0

1 x Add-On Port

Metal Frame Options Black / Silver / Gold

**Motion Sensor** 

**Box Standards** 

- German Box
- 2M Italian Box

### **BUS COUPLING UNIT SPECS**

Compatible with 4" Touch Panel & Keypads

Ethernet (POE / PPOE)

1x Add-On Port

Zigbee (Optional)

Compatible Box Standards

- German Box
- 2M Italian Box

Bluetooth (Optional)