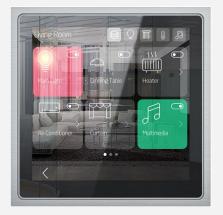

### INSPINIA 4SQ TOUCH PANEL

# HOSPITALITY SOLUTION W/ INS4SQ

This example presents how Inspinia 4F controls various products in a hotel room.