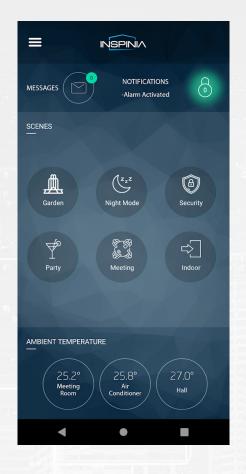

ltaneously. Skythings framework is configured by Skyplatform which is a flow-based configuration platform.

#### Framework Features

- Multiprotocol operations
- Logic functions
- Math functions
- Data logging
- Protocol gateway
- Centralized management

- Online icon library
- Up to 5000 data points
- Scene creation
- Astronomical time
- Scheduled operations

- Flow-based easy programming
- Editable UI interface
- Online/Offline configuration
- Cloud programming
- Live monitoring
- Built-in web server/interface

Supported Protocols























Supported HVAC VRF Brands







DAIKIN HISENSE SAMSUNG A MITSUBISHI







### PRODUCT RANGE

















SMART TOUCH PANELS 4/8/10 INCH

**KEYPADS AND ACTUATORS** 

CONTROLLERS AND SERVERS PROTOCOL GATEWAYS



### **MOBILE APP**



















### **CONNECTIVITY APPROACH**









All products are compatible with our future-proof add-on concept. Various kind of add-on modules allows to extend the connectivity options of products such as; KNX, RS485, HVAC systems, Lighting Systems and other wired and wireless protocols natively.





KNX























# KEYPADS & ACTUATORS



# STANDARD 9 TOUCH POINT









# **ALL-IN ONE SOLUTION**

CUSTOMIZABLE KEYPAD

LASER MARKING ARTWORK

THERMOSTAT FUNCTION

ROOM CONTROLLER

JALOUSIE



DIMMER



### TOUCH GLASS KEYPAD SPECS













Temperature & **Humidity Sensor** 



1.5" Oled LCD 128x64px



Ethernet (POE)



1/0 1x1,1x0



1 x Add-On Port







Metal Frame Options Black / Silver / Gold



**Motion Sensor** 



**Box Standards** 

- German Box
- 2M Ital