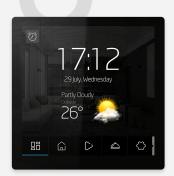

### INSPINIA 4RT ON-WALL TOUCH PANEL

Linux Based OS w/ SkyThings Framework

Temperature Sensor

4" Capacitive Panel IPS, 400 Nit LCD

**Humidity Sensor** 

Wi-Fi

Bluetooth

RS485 Communication

Haptic Feedback

Ambient Light (Side RGB Leds)

1W Speaker

4x Microphone