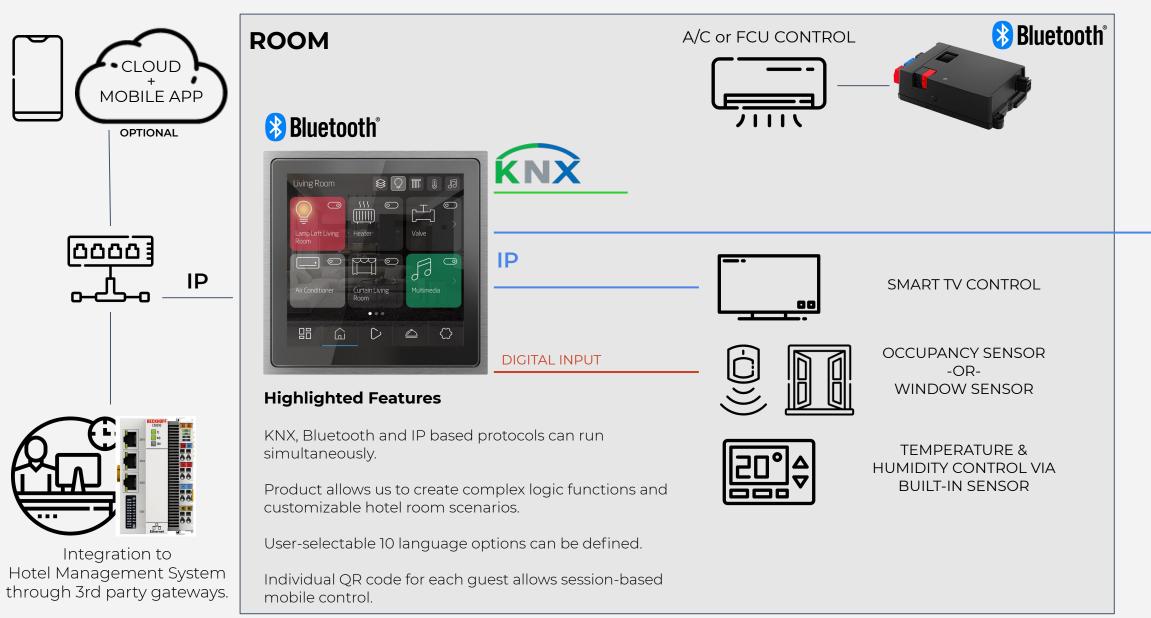

### HOSPITALITY SOLUTION w/IT-S9F

This example presents how Inspinia Keypad controls various products in a hotel room.