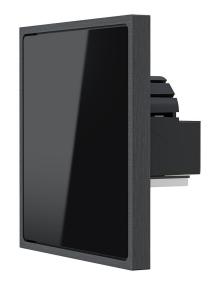

Supported HVAC VRF Brands







DAIKIN HISENSE SAMSUNG A MITSUBISHI







### PRODUCT RANGE

















SMART TOUCH PANELS 4/8/10 INCH

**KEYPADS AND ACTUATORS** 

CONTROLLERS AND SERVERS PROTOCOL GATEWAYS



### **MOBILE APP**



















### **CONNECTIVITY APPROACH**









All products are compatible with our future-proof add-on concept. Various kind of add-on modules allows to extend the connectivity options of products such as; KNX, RS485, HVAC systems, Lighting Systems and other wired and wireless protocols natively.





KNX























# KEYPADS & ACTUATORS



# STANDARD 9 TOUCH POINT









# **ALL-IN ONE SOLUTION**

CUSTOMIZABLE KEYPAD

LASER MARKING ARTWORK

THERMOSTAT FUNCTION

ROOM CONTROLLER

JALOUSIE



DIMMER



### TOUCH GLASS KEYPAD SPECS













Temperature & **Humidity Sensor** 



1.5" Oled LCD 128x64px



Ethernet (POE)



1/0 1x1,1x0



1 x Add-On Port







Metal Frame Options Black / Silver / Gold



**Motion Sensor** 



**Box Standards** 

- German Box
- 2M Italian Box

### INSPINIA KEYPAD





### INSPINIA KEYPAD THERMOSTAT







### **BUS COUPLING UNIT SPECS**









Compatible with 4" Touch Panel & Keypads



Ethernet (POE / PPOE)



1x Add-On Port



Zigbee (Optional)



Compatible Box Standards

- German Box
- 2M Italian Box



Bluetooth (Optional)



### 2 DIFFERENT BCU OPTIONS:

BCU-S24

- 24VDC IN + PASSIVE POE

BCU-POE

- ACTIVE POE

### HOSPITALITY SOLUTION w/IT-S9F



This example presents how Inspinia Keypad controls various products in a hotel room.





### NIO8 ACTUATOR









(I/O) 8 x Digit