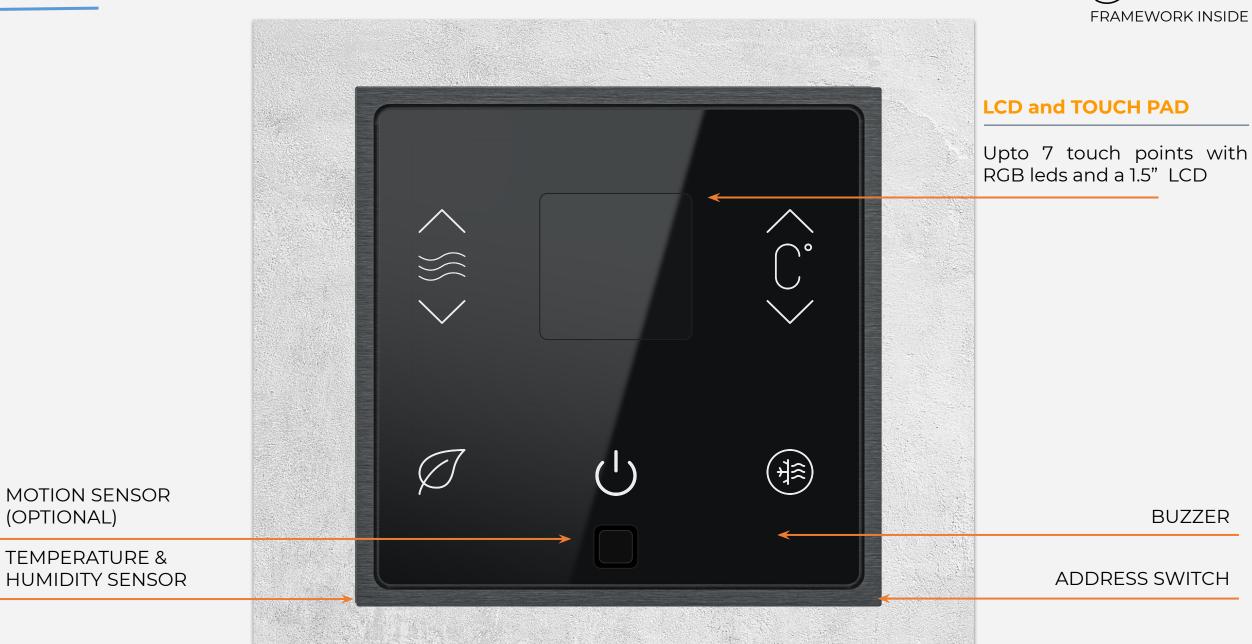

### INSPINIA KEYPAD

### INSPINIA KEYPAD THERMOSTAT

### TOUCH GLASS KEYPAD SPECS

Temperature & **Humidity Sensor** 

1.5" Oled LCD 128x64px

Ethernet (POE)

1/0 1x1,1x0

1 x Add-On Port

Metal Frame Options Black / Silver / Gold

**Motion Sensor** 