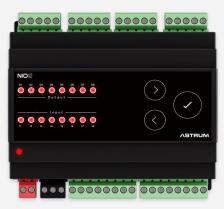

### NIO8 ACTUATOR

(I/O) 8 x Digital Input

(1/0) 8 x 10A Relay

Cost-effective solution to control lights, shutters, valves etc. Suitable for residential, hospitality and hvac control solutions.

Compatible with INSPINIA Touch panels and keypads.