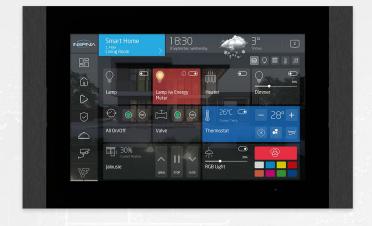

### SMART TOUCH PANELS

### HIGHLIGHTED FEATURES

- ANDROID / LINUX BASED OS
- 4/8/10 INCH OPTIONS
- CLOUD MOBILE APP & VOIP INTERCOM
- CONFIGURABLE UI, DASHBOARD WIDGETS
- LIGHT, SHUTTER, AIR CONDITIONING, MULTIMEDIA, CAMERAS AND 10+ VARIOUS CONTROL OBJECTS
- FLEXIBLE PROGRAMMING, 10000+ ONLINE ICON LIBRARY
- SUITABLE FOR SMART HOME AND SMART HOSPITALITY
- METAL FRAME & BAR OPTIONS
- SUITABLE FOR RETROFIT APPLICATIONS (ON-WALL)
- CONNECTIVITY OPTIONS VIA ADD-ON MODULES