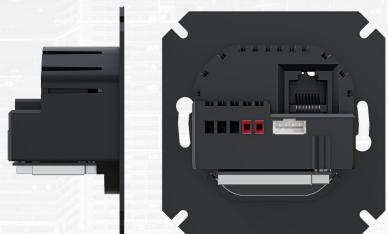

### **BUS COUPLING UNIT SPECS**

Compatible with 4" Touch Panel & Keypads

Ethernet (POE / PPOE)

1x Add-On Port

Zigbee (Optional)

Compatible Box Standards

- German Box
- 2M Italian Box

Bluetooth (Optional)

### 2 DIFFERENT BCU OPTIONS:

BCU-S24

- 24VDC IN + PASSIVE POE

BCU-POE

- ACTIVE POE