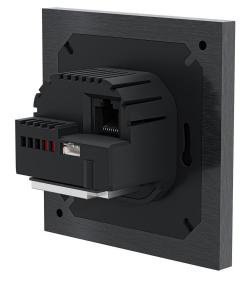

### **BUS COUPLING UNIT SPECS**

Compatible with 4" Touch Panel & Keypads

Ethernet (POE / PPOE)

1x Add-On Port

Zigbee (Optional)

Compatible Box Standards

- German Box
- 2M Italian Box

Bluetooth (Optional)

### 2 DIFFERENT BCU OPTIONS:

BCU-S24

- 24VDC IN + PASSIVE POE

BCU-POE

- ACTIVE POE