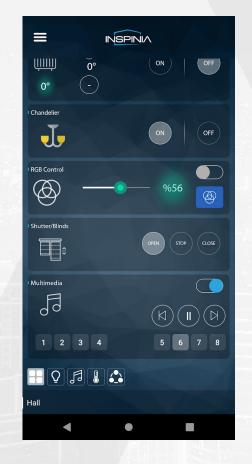

### HIGHLIGHTED FEATURES

- ANDROID / LINUX BASED OS
- 4/8/10 INCH OPTIONS
- CLOUD MOBILE APP & VOIP INTERCOM
- CONFIGURABLE UI, DASHBOARD WIDGETS
- LIGHT, SHUTTER, AIR CONDITIONING, MULTIMEDIA, CAMERAS AND 10+ VARIOUS CONTROL OBJECTS
- FLEXIBLE PROGRAMMING, 10000+ ONLINE ICON LIBRARY
- SUITABLE FOR SMART HOME AND SMART HOSPITALITY
- METAL FRAME & BAR OPTIONS
- SUITABLE FOR RETROFIT APPLICATIONS (ON-WALL)
- CONNECTIVITY OPTIONS VIA ADD-ON MODULES