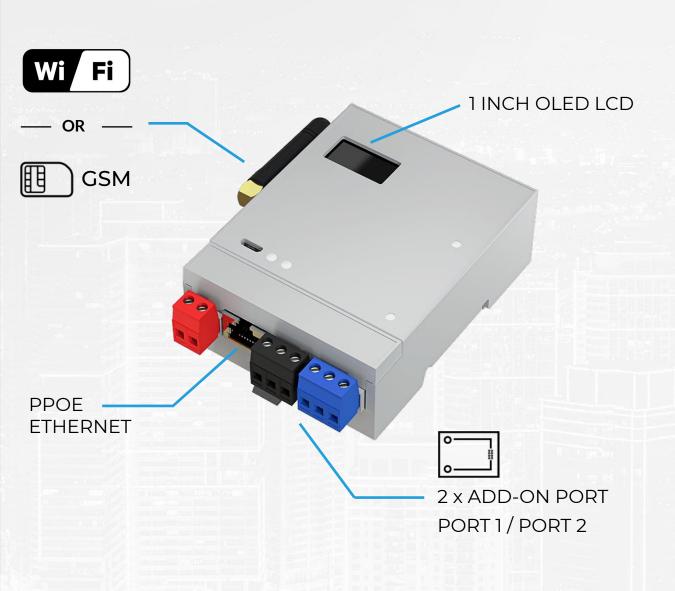

### MINI SERVER

### HIGHLIGHTED FEATURES

- CLOUD MOBILE APP
- EMBEDDED WEB INTERFACE
- FLEXIBLE PROGRAMMING
- CONNECTIVITY OPTIONS VIA ADD-ON MODULES
- SUITABLE FOR SMART HOME, SMART HOSPITALITY AND ENERGY MANAGEMENT
- SUITABLE FOR M2M APPLICATIONS
- ALLOWS GSM CONNECTION
- SUPPORTS VARIOUS PROTOCOL WIRED AND WIRELESS UP TO 1000 POINTS