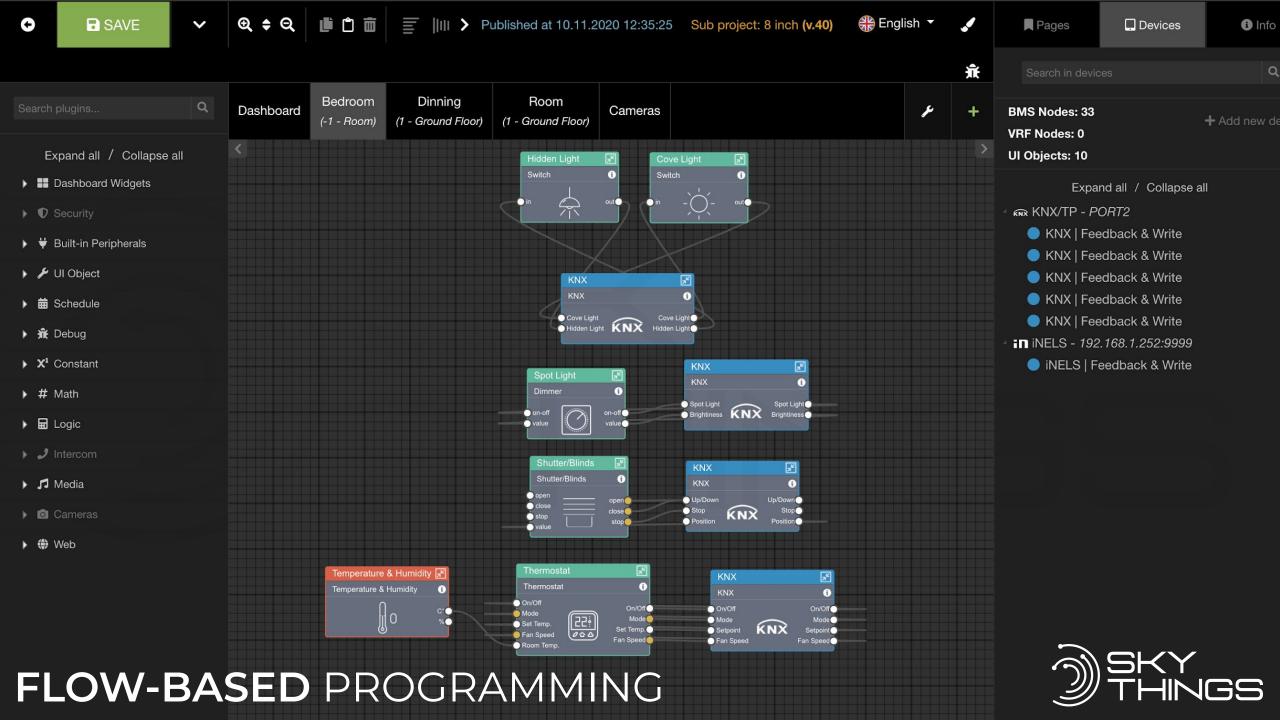

# **SKYPLATFORM** ADVANTAGES

Online configuration and programming devices via cloud

Always up-to-date software with flow-based programming

Live monitoring of products and connected devices via cloud

Multiple device configuration and programming via cloud

Skythings framework is the core software of our smarthome, building management and energy management products. Applications built on this framework, allows integrators wide range of capabilities and solutions in projects. Skythings configuration and programming based on cloud and uses native drivers to access to many protocols simultaneously. Skythings framework is configured by Skyplatform which is a flow-based configuration platform.

- Flow-based easy programming
- Editable UI interface
- Online/Offline configuration
- Cloud programming
- Live monitoring
- Built-in web server/interface

Supported Protocols

Supported HVAC VRF Brands

DAIKIN HISENSE SAMSUNG A MITSUBISHI