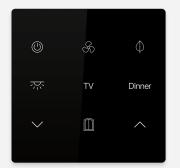

# KEYPADS & ACTUATORS

# STANDARD 9 TOUCH POINT

# **ALL-IN ONE SOLUTION**

CUSTOMIZABLE KEYPAD

LASER MARKING ARTWORK

THERMOSTAT FUNCTION

ROOM CONTROLLER

JALOUSIE

DIMMER

### TOUCH GLASS KEYPAD SPECS

Temperature & **Humidity Sensor** 

1.5" Oled LCD 128x64px

Ethernet (POE)

1/0 1x1,1x0

1 x Add-On Port

Metal Frame Options Black / Silver / Gold

**Motion Sensor** 