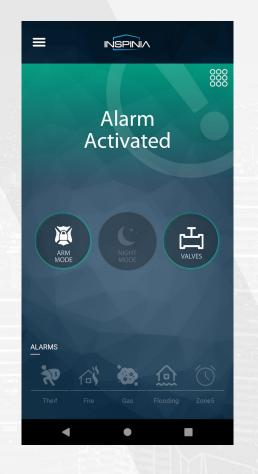

### HIGHLIGHTED FEATURES

- ANDROID / LINUX BASED OS
- 4/8/10 INCH OPTIONS
- CLOUD MOBILE APP & VOIP INTERCOM
- CONFIGURABLE UI, DASHBOARD WIDGETS
- LIGHT, SHUTTER, AIR CONDITIONING, MULTIMEDIA, CAMERAS AND 10+ VARIOUS CONTROL OBJECTS
- FLEXIBLE PROGRAMMING, 10000+ ONLINE ICON LIBRARY
- SUITABLE FOR SMART HOME AND SMART HOSPITALITY
- METAL FRAME & BAR OPTIONS
- SUITABLE FOR RETROFIT APPLICATIONS (ON-WALL)
- CONNECTIVITY OPTIONS VIA ADD-ON MODULES