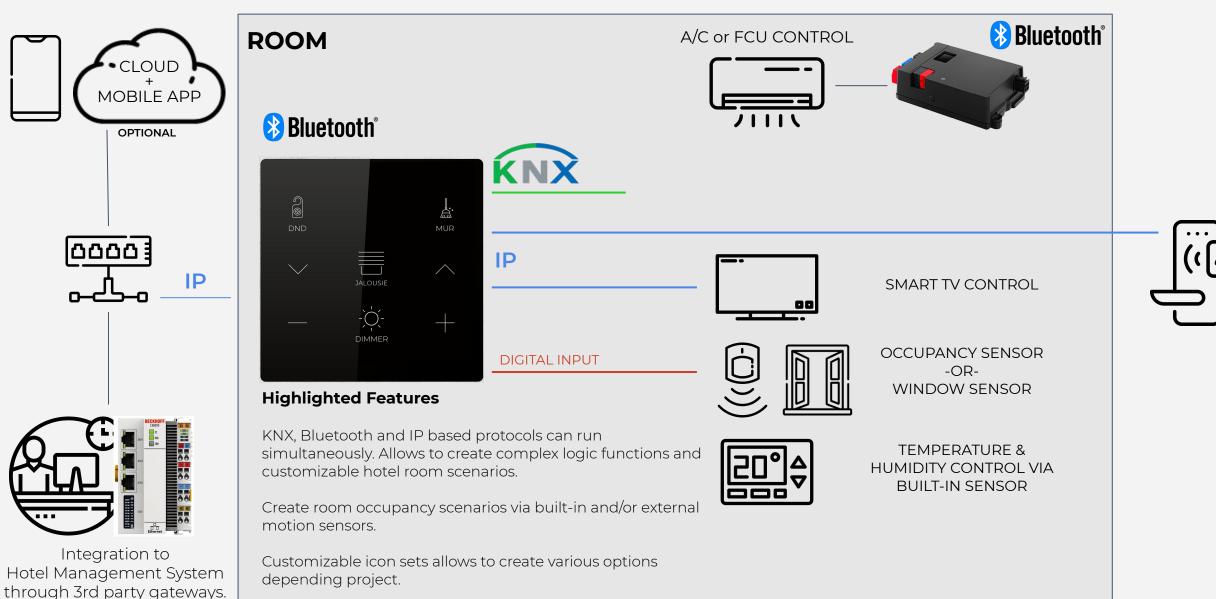

### HOSPITALITY SOLUTION w/IT-S9F

This example presents how Inspinia Keypad controls various products in a hotel room.