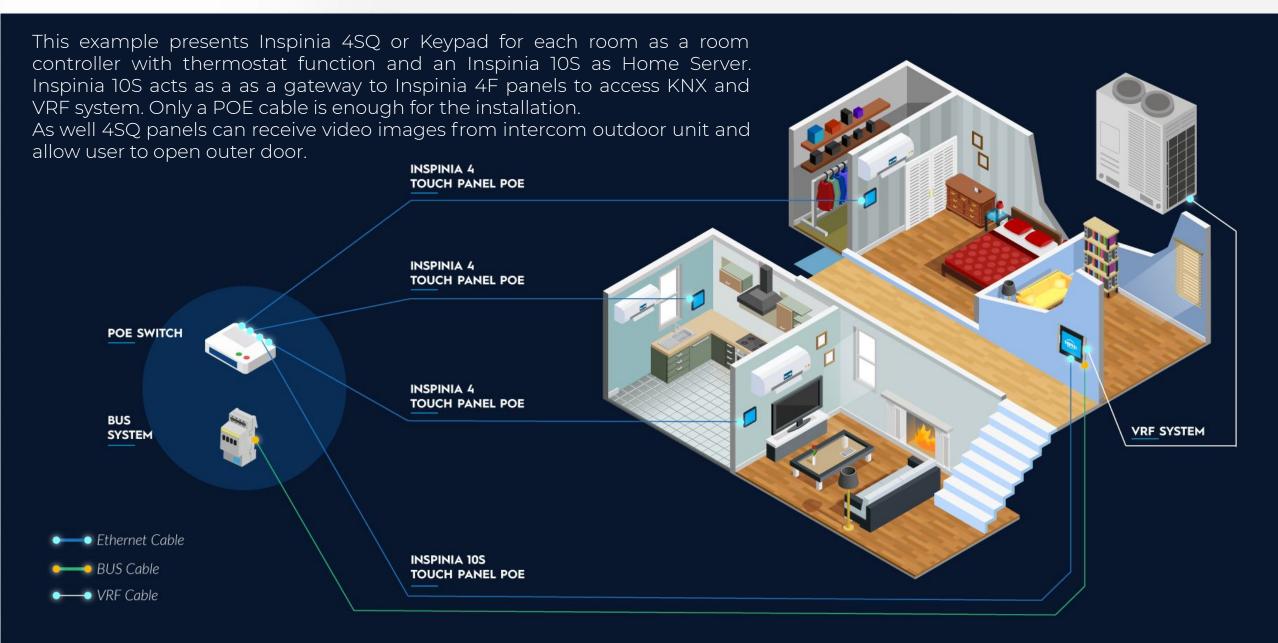

## RESIDENCE SOLUTION - INS8SQ / INS10SQ

**VOIP** 

This example presents how Inspinia 8F controls various products in an apartment.