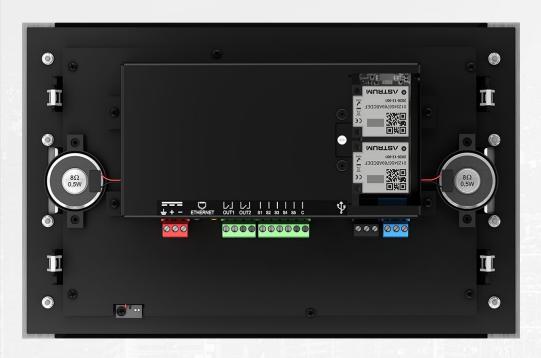

### **BUS COUPLING UNIT SPECS**

Compatible with 4" Touch Panel & Keypads

Ethernet (POE / PPOE)

1x Add-On Port

Zigbee (Optional)

Compatible Box Standards

- German Box
- 2M Italian Box

Bluetooth (Optional)

### 2 DIFFERENT BCU OPTIONS:

BCU-S24

- 24VDC IN + PASSIVE POE

BCU-POE

- ACTIVE POE

### **CONNECTIVITY APPROACH**

All products are compatible with our future-proof add-on concept. Various kind of add-on modules allows to extend the connectivity options of products such as; KNX, RS485, HVAC systems, Lighting Systems and other wired and wireless protocols natively.