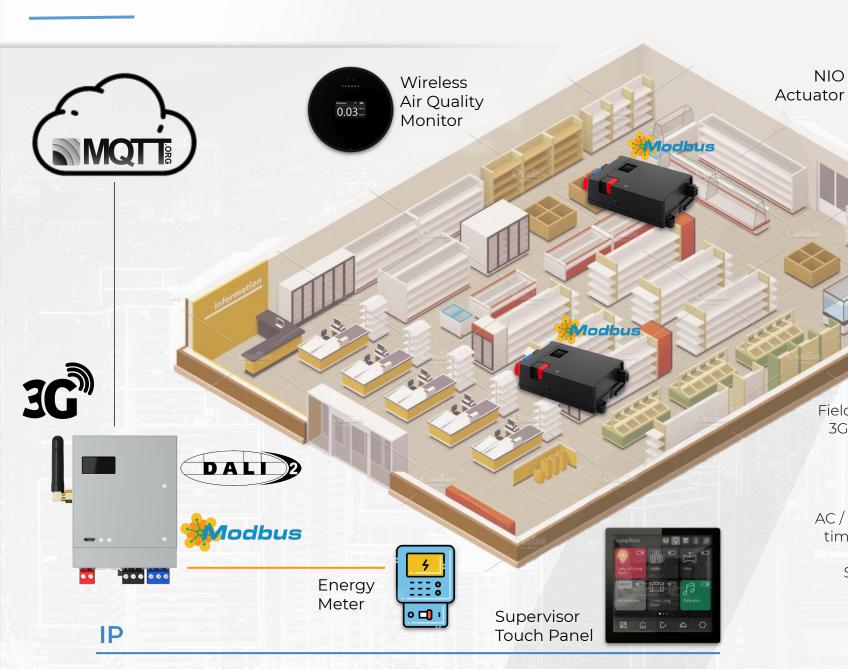

### ENERGY MANAGEMENT APPLICATION EXAMPLE

#### **Highlighted Features**

Modbus, Dali, IP protocols, 3G communication and visualisation touch panel can run simultaneously.

Field data can be collected on cloud server through internet or 3G GSM communication. Data also can be logged at SD card.

......

Modbus

Miniserver allows to create complex logic functions and customizable scenarios through cloud.

AC / FCU interface with external temperature sensor allows real time temperature measurement and air conditioning control.

Supervisor touch panel allows to control all the functions of system and gives visualisation to store manager.

Rules created on cloud can run on Miniserver offline.