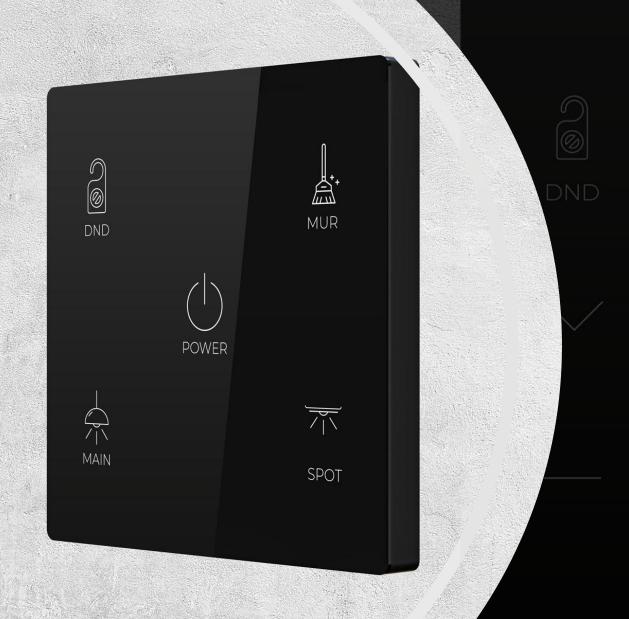

# STANDARD 9 TOUCH POINT

# **ALL-IN ONE SOLUTION**

CUSTOMIZABLE KEYPAD

LASER MARKING ARTWORK

THERMOSTAT FUNCTION

ROOM CONTROLLER

JALOUSIE

DIMMER

### TOUCH GLASS KEYPAD SPECS

Temperature & **Humidity Sensor** 

1.5" Oled LCD 128x64px

Ethernet (POE)

1/0 1x1,1x0

1 x Add-On Port

Metal Frame Options Black / Silver / Gold

**Motion Sensor** 