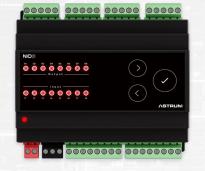

### NIO8 ACTUATOR

(I/O) 8 x Digital Input

(1/0) 8 x 10A Relay

Cost-effective solution to control lights, shutters, valves etc. Suitable for residential, hospitality and hvac control solutions.

Compatible with INSPINIA Touch panels and keypads.