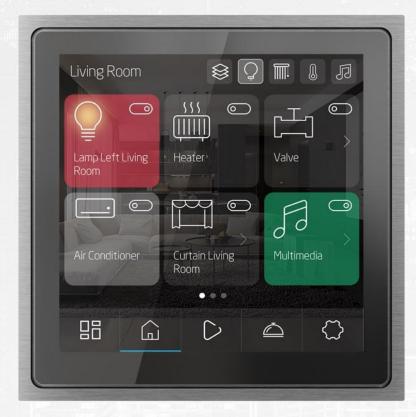

### SMART TOUCH PANELS

### HIGHLIGHTED FEATURES

- ANDROID / LINUX BASED OS
- 4/8/10 INCH OPTIONS
- CLOUD MOBILE APP & VOIP INTERCOM
- CONFIGURABLE UI, DASHBOARD WIDGETS
- LIGHT, SHUTTER, AIR CONDITIONING, MULTIMEDIA, CAMERAS AND 10+ VARIOUS CONTROL OBJECTS
- FLEXIBLE PROGRAMMING, 10000+ ONLINE ICON LIBRARY
- SUITABLE FOR SMART HOME AND SMART HOSPITALITY
- METAL FRAME & BAR OPTIONS
- SUITABLE FOR RETROFIT APPLICATIONS (ON-WALL)
- CONNECTIVITY OPTIONS VIA ADD-ON MODULES

## INSPINIA 4 MODELS