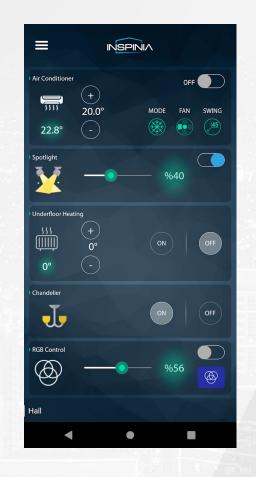

### HIGHLIGHTED FEATURES

- ANDROID / LINUX BASED OS
- 4/8/10 INCH OPTIONS
- CLOUD MOBILE APP & VOIP INTERCOM
- CONFIGURABLE UI, DASHBOARD WIDGETS
- LIGHT, SHUTTER, AIR CONDITIONING, MULTIMEDIA, CAMERAS AND 10+ VARIOUS CONTROL OBJECTS
- FLEXIBLE PROGRAMMING, 10000+ ONLINE ICON LIBRARY
- SUITABLE FOR SMART HOME AND SMART HOSPITALITY
- METAL FRAME & BAR OPTIONS
- SUITABLE FOR RETROFIT APPLICATIONS (ON-WALL)
- CONNECTIVITY OPTIONS VIA ADD-ON MODULES