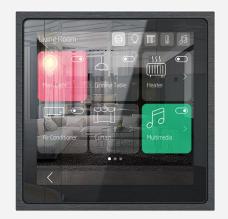

### INSPINIA 4SQ TOUCH PANEL

# HOSPITALITY SOLUTION W/ INS4SQ

This example presents how Inspinia 4F controls various products in a hotel room.