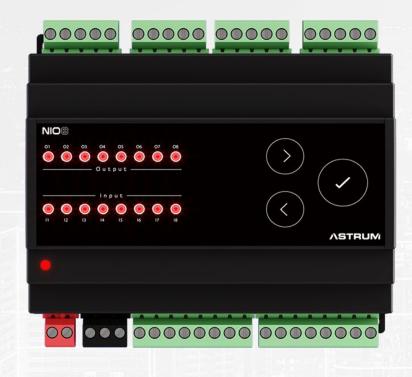

### NIO8 ACTUATOR

(I/O) 8 x Digital Input

(1/0) 8 x 10A Relay

Cost-effective solution to control lights, shutters, valves etc. Suitable for residential, hospitality and hvac control solutions.

Compatible with INSPINIA Touch panels and keypads.